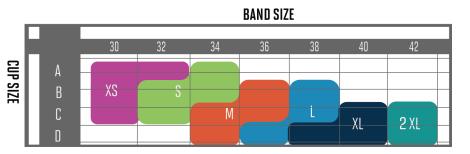

| SKIRT LENGTH (Inches)      | 101/2       | 111/2       | 12          | 121/2       | 13          |
| CHEST (Centimeters)        | 52-57       | 60-64       | 66-70       | 72-76       | 79-84       |
| WAIST (Centimeters)        | 39-44       | 47-50       | 52-55       | 57-60       | 62-67       |
| SKIRT LENGTH (Centimeters) | 27          | 29          | 30          | 32          | 33          |

## **SOCKS**

| SHOE SIZE                  | SOCK SIZE         |
|----------------------------|-------------------|
| Men 13-15                  | Adult XL 13-15    |
| Men 8-13                   | Adult 10-13       |
| Men 4½–7½<br>Ladies 5½–10½ | Intermediate 9-11 |
| Ladies 4–5<br>Youth 1–4    | Youth 7-9         |
| Children 3-9               | XS Youth 5-7      |

# **BRA SIZE CHART**